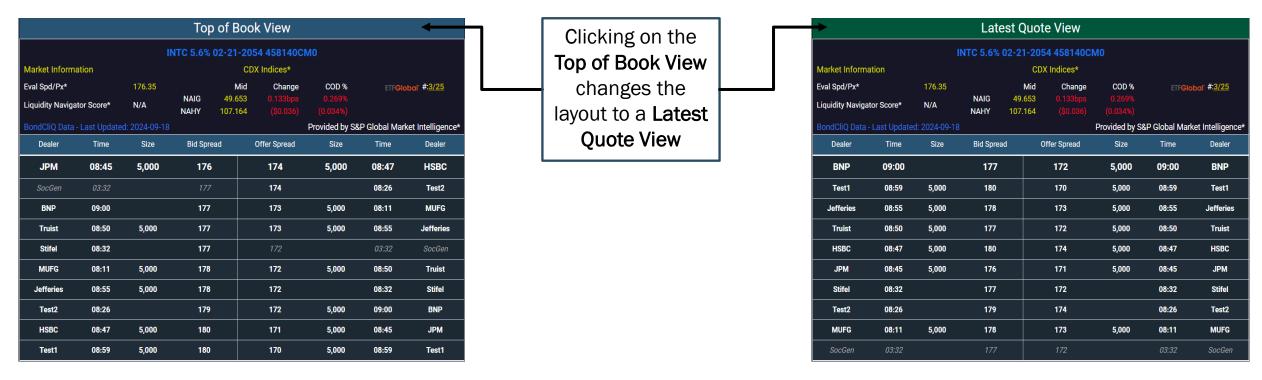

### **Layout Change**

#### Switching views

Simply click on the Latest Quote View to return LinQ back to a Top of Book Layout