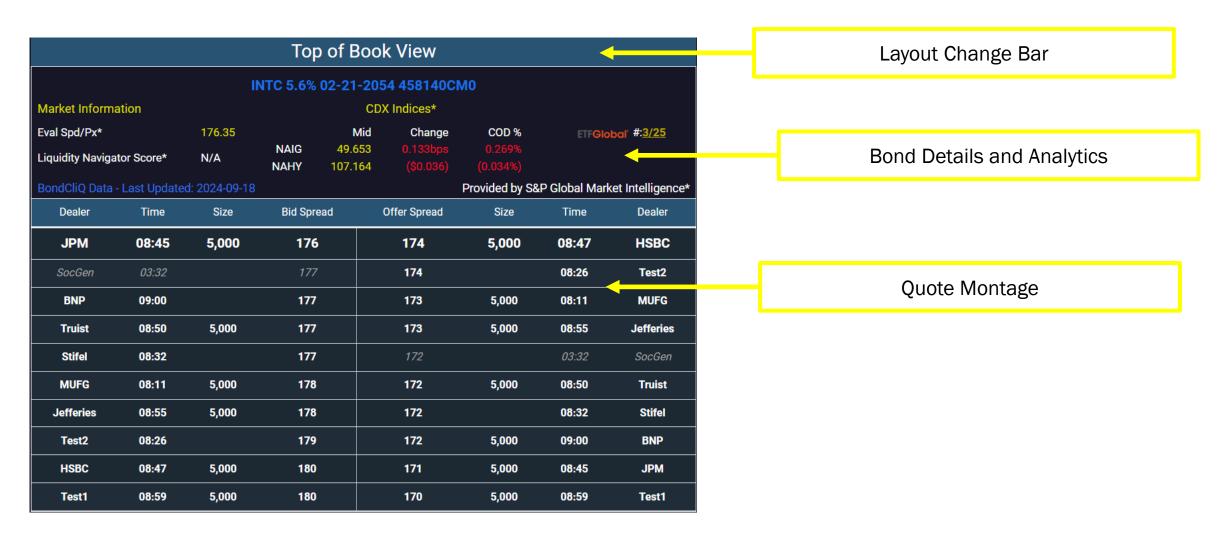

# **LinQ Components**

LinQ - A browser-based window that presents real-time, institutional corporate bond prices with key analytics

## Montage Rules

| Dealer    | Time  | Size  | Bid Spread | Offer Spread | Size  | Time  | Dealer    |
|-----------|-------|-------|------------|--------------|-------|-------|-----------|
| JPM       | 08:45 | 5,000 | 176        | 174          | 5,000 | 08:47 | HSBC      |
| SocGen    | 03:32 |       | 177        | 174          |       | 08:26 | Test2     |
| BNP       | 09:00 |       | 177        | 173          | 5,000 | 08:11 | MUFG      |
| Truist    | 08:50 | 5,000 | 177        | 173          | 5,000 | 08:55 | Jefferies |
| Stifel    | 08:32 |       | 177        | 172          |       | 03:32 | SocGen    |
| MUFG      | 08:11 | 5,000 | 178        | 172          | 5,000 | 08:50 | Truist    |
| Jefferies | 08:55 | 5,000 | 178        | 172          |       | 08:32 | Stifel    |
| Test2     | 08:26 |       | 179        | 172          | 5,000 | 09:00 | BNP       |
| HSBC      | 08:47 | 5,000 | 180        | 171          | 5,000 | 08:45 | JPM       |
| Test1     | 08:59 | 5,000 | 180        | 170          | 5,000 | 08:59 | Test1     |

- Bids on the left / offers on the right
- Markets are organized by best bid / best offer priority (unless the view is Latest Quote)
- Markets are attributed with size details
- Sizes are in '000s
- Size column is blank if no size displayed

#### Display Rules:

Markets that have been updated in the last 3 hours are BOLD and WHITE

Markets that have not updated in the last 3 hours are considered "stale" so they are ITALICIZED and GREY